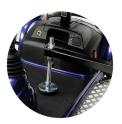

### A DURABLE POWERHOUSE

The AL100 / AL100HD are durable lifters with weight capacities of 350 lb / 400 lb. The AL100HD is the heavy lifter and is the only 400 lb weight capacity on the market. These universal scooter lifts are the most popular on the market. Why? Because of its durable aluminum platform, engineering, and effortless operation, this lift endures the test of time and weather. Its unique automatic hold-down foot secures the scooter. No scooter modifications are required for this lift.

# YOU CAN COUNT ON IT

AL100/AL100HD

Toggle switch to rise and lower lift with ease.

Automatic hold-down foot secures your scooter and power chair for you. No bending needed.

I've had my AL100 for years. It's true BLUE, easy to use, and stands up against the harshest of climates.