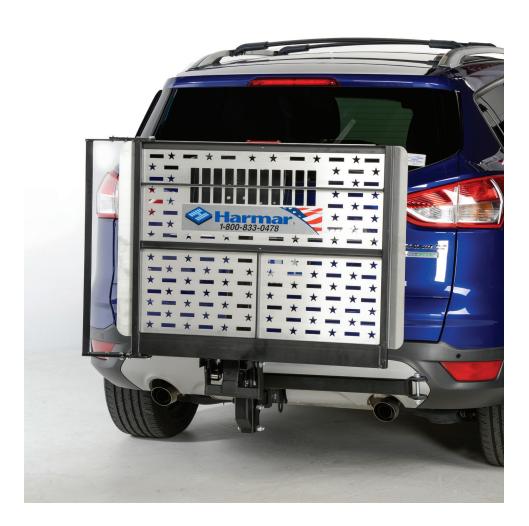

### A DURABLE POWERHOUSE

The AL100 / AL100HD are durable lifters with weight capacities of 350 lb / 400 lb. The AL100HD is the heavy lifter and is the only 400 lb weight capacity on the market. These universal scooter lifts are the most popular on the market. Why? Because of its durable aluminum platform, engineering, and effortless operation, this lift endures the test of time and weather. Its unique automatic hold-down foot secures the scooter. No scooter modifications are required for this lift.

# YOU CAN COUNT ON IT

AL100/AL100HD

Toggle switch to rise and lower lift with ease.

Automatic hold-down foot secures your scooter and power chair for you. No bending needed.

I've had my AL100 for years. It's true BLUE, easy to use, and stands up against the harshest of climates.

Harmar's patriotic Stars -N- Stripes platforms are engineered for maximum strength.

83
Pound Install Weight

350
Pound Capacity

| AL100 Product Specifications |                                                                 |  |
|------------------------------|-----------------------------------------------------------------|--|
| Accommodates                 | Scooters                                                        |  |
| Platform                     | 26" x 39" Aluminum Deck;<br>Adjustable Cradle Extends up to 46" |  |
| Lifting Capacity             | 350 lb                                                          |  |
| Installed Weight             | 83 lb                                                           |  |
| Securement                   | Automatic hold-down Foot and<br>Rear Wheel Cradle               |  |
| Hitch                        | II or greater                                                   |  |
| Options                      | Battery Pack, Swing-Away, Scooter Covers                        |  |