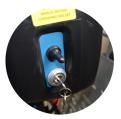

# YOU CAN COUNT ON IT

AL100/AL100HD

Toggle switch to rise and lower lift with ease.

Automatic hold-down foot secures your scooter and power chair for you. No bending needed.

I've had my AL100 for years. It's true BLUE, easy to use, and stands up against the harshest of climates.