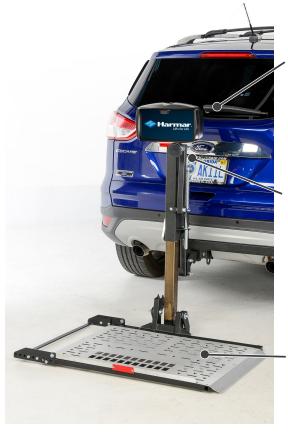

### A DURABLE POWERHOUSE

The AL100 / AL100HD are durable lifters with weight capacities of 350 lb / 400 lb. The AL100HD is the heavy lifter and is the only 400 lb weight capacity on the market. These universal scooter lifts are the most popular on the market. Why? Because of its durable aluminum platform, engineering, and effortless operation, this lift endures the test of time and weather. Its unique automatic hold-down foot secures the scooter. No scooter modifications are required for this lift.

# YOU CAN COUNT ON IT

AL100/AL100HD

Toggle switch to rise and lower lift with ease.

Automatic hold-down foot secures your scooter and power chair for you. No bending needed.

I've had my AL100 for years. It's true BLUE, easy to use, and stands up against the harshest of climates.

Harmar's patriotic Stars -N- Stripes platforms are engineered for maximum strength.

83
Pound Install Weight

350
Pound Capacity

| AL100 Product Specifications |                                                                 |  |
|------------------------------|-----------------------------------------------------------------|--|
| Accommodates                 | Scooters                                                        |  |
| Platform                     | 26" x 39" Aluminum Deck;<br>Adjustable Cradle Extends up to 46" |  |
| Lifting Capacity             | 350 lb                                                          |  |
| Installed Weight             | 83 lb                                                           |  |
| Securement                   | Automatic hold-down Foot and<br>Rear Wheel Cradle               |  |
| Hitch                        | II or greater                                                   |  |
| Options                      | Battery Pack, Swing-Away, Scooter Covers                        |  |