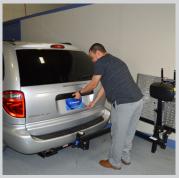

#### **EASY CARGO ACCESS**

Our lightweight swing-away is our latest accessory for your outside auto lift. This innovative design uses a new I-beam construction, resulting in a 13 lb reduction that provides you with greater handling and steering.