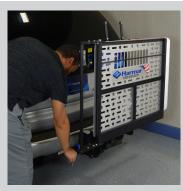

#### **EASY CARGO ACCESS**

Our lightweight swing-away is our latest accessory for your outside auto lift. This innovative design uses a new I-beam construction, resulting in a 13 lb reduction that provides you with greater handling and steering.