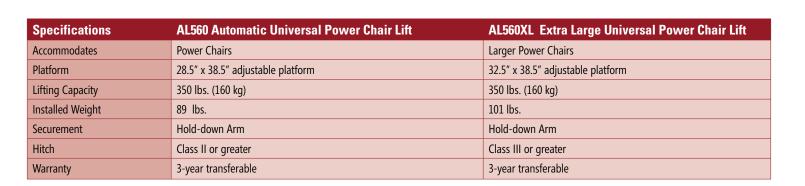

## Automatic Universal Power Chair Lifts AL560 & AL560XL

920 TATE BLVD SE SUITE 104 HICKORY, NC 28602 828-855-9099 www.thewheelchairplace.com

## **Adjustable Power Chair Solution**

The easy way to secure a wide range of popular power chairs. Automatic hold-down arm is padded to hold securely while cushioning chair. The 28.5" x 38.5" platform (AL560) and 32.5" x 38.5" platform (AL560XL) adjusts for custom fit. Manual crank backup and license plate mount included. Swing-Away option available.

## **Features & Benefits**

- One Switch Operation
- Adjustable Platform to Provide Custom Fit
- · No Chair Modifications Required
- · License Plate Mount Included
- Easy securement with hold down arm