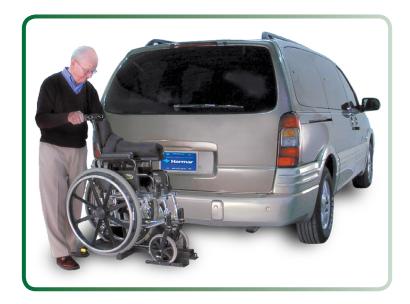

## Innovative, Lightweight Wheelchair Lift

Lightweight, non-powered solution for manual folding wheelchairs. Innovative tilting joint helps the wheelchair roll on/off easily; adjustable hold-down arm safely secures it. Compact design folds down for tail gate / lift gate access, folds up when not needed.

## **Features & Benefits**

- Tilting joint for roll-on ease
- Adjustable hold-down arm
- Folds to access tail gate / lift gate; folds up when not in use
- · No chair modifications required
- Ball mount standard; upgrades available
- No hitch post needed with ball mount