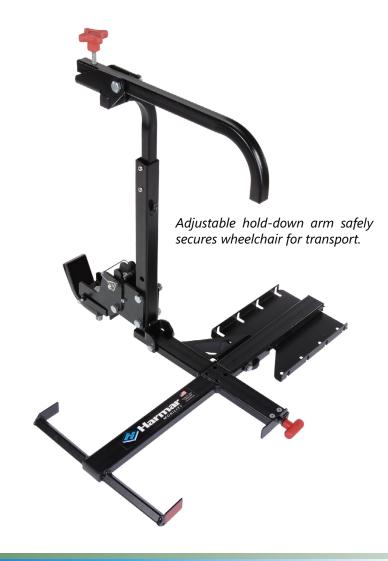

## Innovative, Lightweight Wheelchair Lift

Lightweight, non-powered solution for manual folding wheelchairs. Innovative tilting joint helps the wheelchair roll on/off easily; adjustable hold-down arm safely secures it. Compact design folds down for tail gate / lift gate access, folds up when not needed.

## **Features & Benefits**

- Tilting joint for roll-on ease
- Adjustable hold-down arm
- Folds to access tail gate / lift gate; folds up when not in use
- · No chair modifications required
- Ball mount standard; upgrades available
- No hitch post needed with ball mount