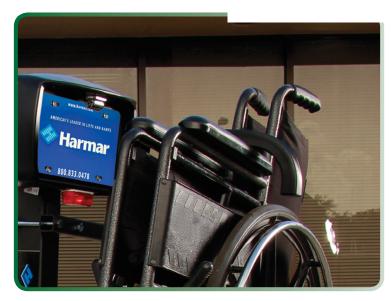

## Innovative, Lightweight Wheelchair Lift

Lightweight, non-powered solution for manual folding wheelchairs. Innovative tilting joint helps the wheelchair roll on/off easily; adjustable hold-down arm safely secures it. Compact design folds down for tail gate / lift gate access, folds up when not needed.

## **Features & Benefits**

- Tilting joint for roll-on ease
- Adjustable hold-down arm
- Folds to access tail gate / lift gate; folds up when not in use
- · No chair modifications required
- Ball mount standard; upgrades available
- No hitch post needed with ball mount